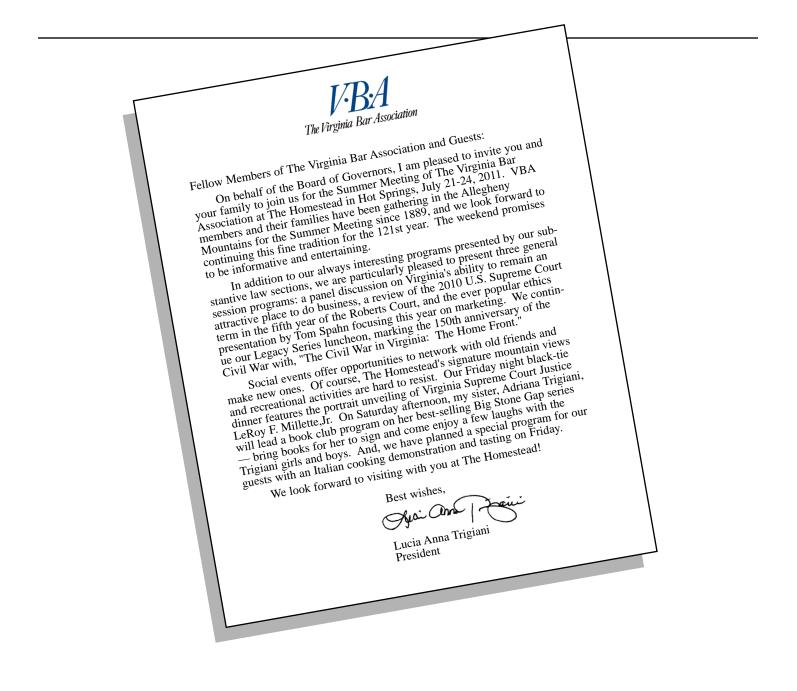

## 12:15-1:45 PM Legacy Series Luncheon Presentation

"The Civil War in Virginia: The Home Front." A presentation of the Committee on Special Issues of National and State Importance by William M.S. Rasmussen, Ph.D. of the Virginia Historical Society. (For members, spouses and guests—separate registration and fee for lunch required.) Courtesy of: Hunton & Williams LLP

Prizes courtesy of: Wells Fargo Private Bank, Legal Specialty Group

2:15-3:30 PM General Session: Civil Litigation Section and Appellate Practice Section (1 CLE Credit) "The Roberts Court at Age Five: The 2010 U.S. Supreme Court Term in Review."

### 3:40-5:40 PM General Session: Law Practice Management Division (2 CLE Credits/2 Ethics) "Lawyer Marketing: An Ethics Guide." A fast-paced ethics presentation by Thomas E. Spahn, utilizing hypotheticals.

6:30-7:30 PM Reception (black tie) Courtesy of: CSX Corporation and Norfolk Southern Corporation VBA tradition has been to commission portraits of recently elected Justices of the Supreme Court of Virginia. We are pleased to have the opportunity to present to The Honorable LeRoy F. Millette, Jr. his portrait during the Friday evening banquet.

### 12:20-1:30 PM Book Club Luncheon Featuring Adriana Trigiani

A presentation by the Law Practice Management Division on the "Big Stone Gap" series and moderated by the best-selling author herself. Read any or all of the "Big Stone Gap" books in advance and bring your copies for Trigiani to autograph!)